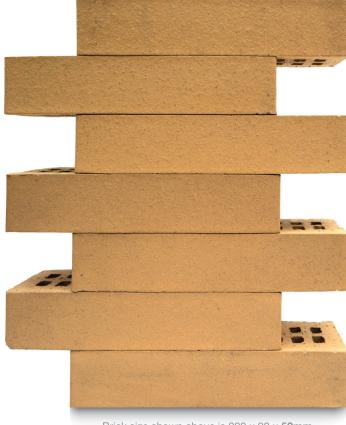

## 290 x 90 x **52mm**

compressive strength: ≥ 42 N/mm<sup>2</sup>

water absorption: ≤ 5%

durability: FL / F2

weight per pack: 1200kg

pack size: 768

active soluble salts content: Class S9

dry weight per brick: 1.5kg