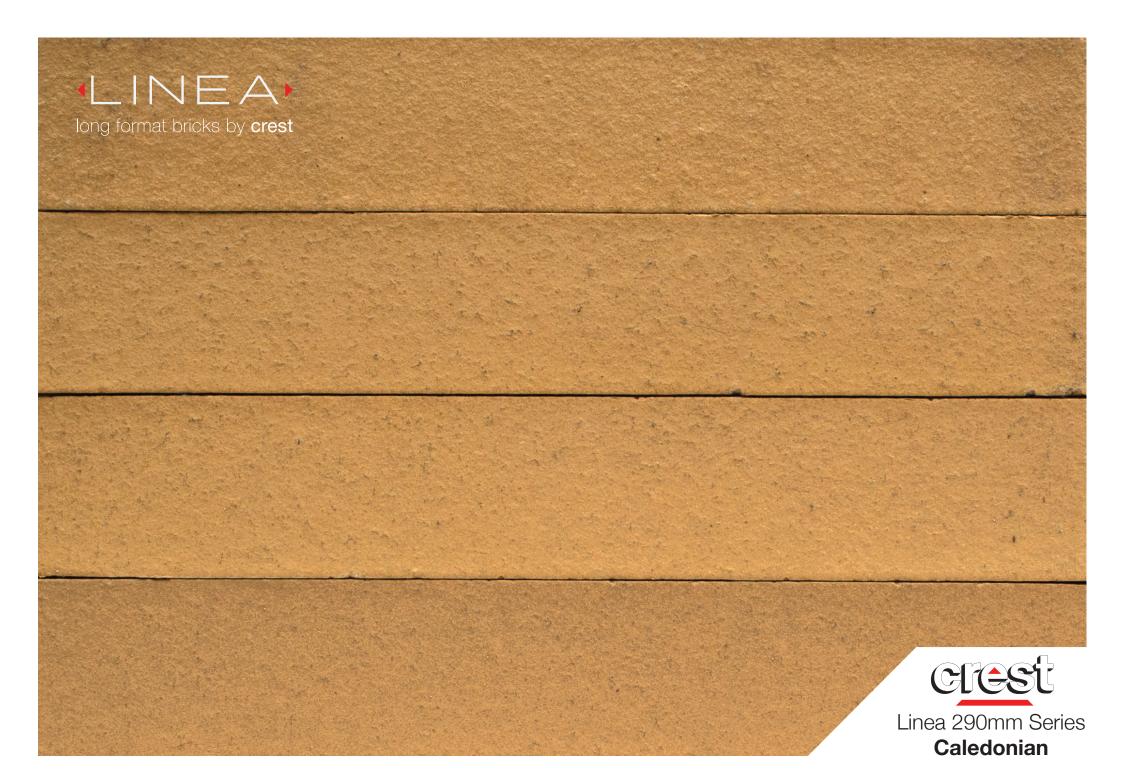

## Caledonian Linea 290mm Series

Crest Linea "290mm Series" bricks are becoming increasingly popular in the UK, with architects appreciating the dramatic effect our long format bricks can have on the aspect of any building. With more colours and textures now available call the Crest team to discuss our latest linea brick designs.